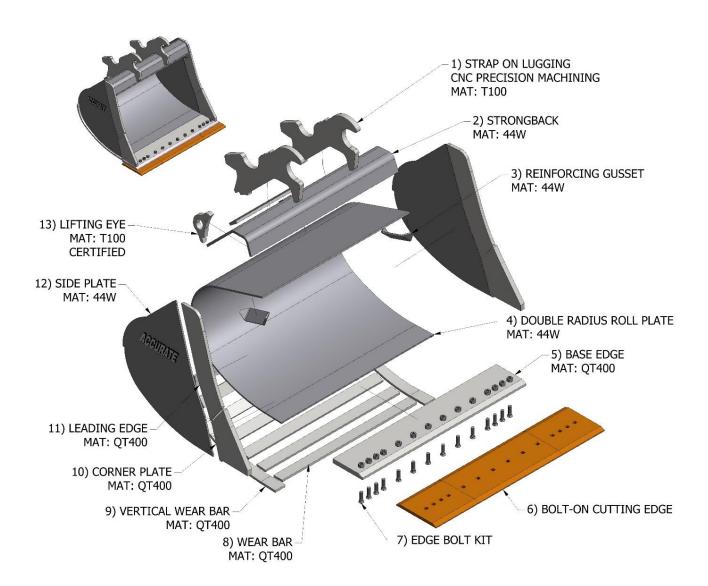

## **Standard specifications:**

- T100, 100,000 PSI coupler lugging (*All machined contact surfaces*)
- Strap-on lugging construction design
- Reinforced upper corners
- 400 Brinell hardness leading edge & corners
- 400 Brinell hardness base edge
- 400 Brinell hardness horizontal and vertical wear bars
- Engineered & certified lifting lug